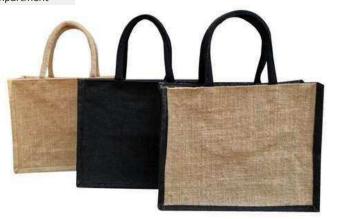

### **Jute Tote bags**

**Charectristics of Jute Fabric** 

- Jute is environmentally friendly and dissolves into the soil when it rots.
- Since it has a high moisture absorption feature.
- it can absorb moisture in humid environments.
- It has a strong structure for longterm usage.