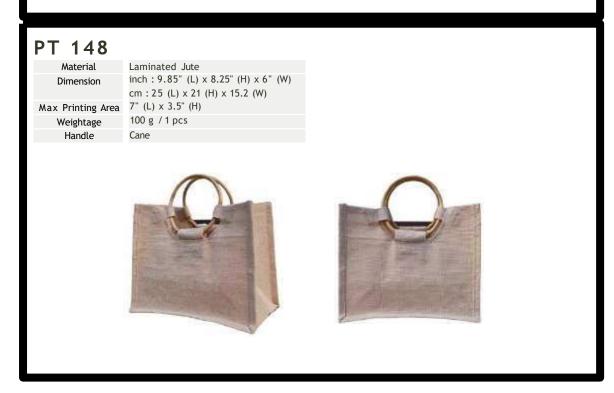

|
| 60 g /1 pcs                                    |
| Cane                                           |
|                                                |



### PT 142

| Material          | Laminated Jute, Juco + Canvas      |
|-------------------|------------------------------------|
| Dimension         | inch: 17" (L) x 13.5" (H) x 6" (W) |
|                   | cm: 43 (L) x 33 (H) x 15 (W)       |
| Max Printing Area | 8" (L) x 3" (H) inch               |
| Handle Length     | 20" inch                           |
| Weightage         | 265 g / 1 pcs                      |





# Material Laminated Jute + Canvas inch : 17.25" (L) x 13.8" (H) x 5.9" (W) cm : 43.8 (L) x 35 (H) x 14.5 (W) Max Printing Area Weightage 280 g /1 pcs Handle Length Description Button on top