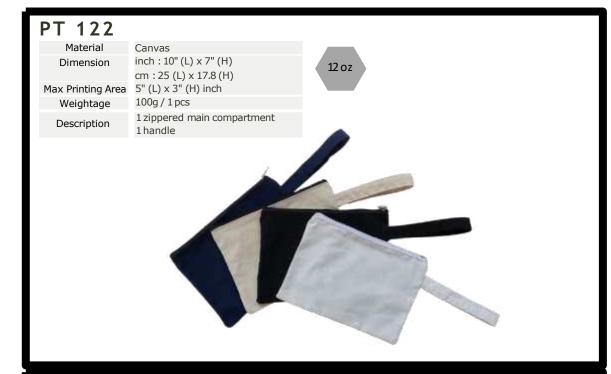

inkles easily but can be pressed flat with a hot iron.
- The natural fibers of the flax make the woven textile slightly bumpy with a smooth finish



### PURE TOTE

-BAG COLLECTIONS-

### Mission

Missioning to assist our client acheiving happiness by providing them creative products. We also have a large assortment of exclusive gifts, we attempt to give personalised item in term of color, size and even pricing.





### Core Value

We enjoying collaboration as a team and supporting each other every day. We continuing search for creative item and try new things. We are focus on solving the real problems to build a better solution. We place a high value on teamwork and cooperation in order to commit to client satisfaction.



























### CANVAS

















## CANVAS





### PT 123

Material Laminated Jute

Dimension inch : 10" (L)  $\times$  10" (H)  $\times$  6.3" (W)

cm: 25 (L) x 25 (H) x 16 (W)

Max Printing Area  $6"(L) \times 5"(H)$  inch
Weightage 160 g / 1 pcsHandle Length 18" inch



### PT 124

 $\begin{array}{ll} \text{Material} & \text{Laminated Canvas} \\ \text{Dimension} & \text{inch}: 15.75" \text{ (L)} \times 13.75" \text{ (H)} \times 6.3" \text{ (W)} \\ \text{cm}: 40 \text{ (L)} \times 35 \text{ (H)} \times 16 \text{ (W)} \\ \\ \text{Max Printing Area} & \text{10" (L)} \times 7" \text{ (H)} \text{ inch} \\ \end{array}$ 

Weightage 260 g / 1 pcs
Handle Length 18.5" inch

















### PT 135 Material

 $\begin{tabular}{lll} Material & Laminated Jute \\ Dimension & inch: 12" (L) <math>\times$  10" (H)  $\times$  4.5" (W) \\ cm: 32 (