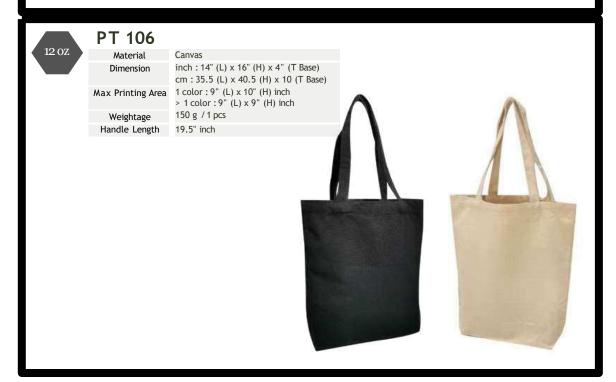

d retains its color without fading.
- It wrinkles easily but can be pressed flat with a hot iron.
- The natural fibers of the flax make the woven textile slightly bumpy with a smooth finish



### PURE TOTE

-BAG COLLECTIONS-

### Mission

Missioning to assist our client acheiving happiness by providing them creative products. We also have a large assortment of exclusive gifts, we attempt to give personalised item in term of color, size and even pricing.





### Core Value

We enjoying collaboration as a team and supporting each other every day. We continuing search for creative item and try new things. We are focus on solving the real problems to build a better solution. We place a high value on teamwork and cooperation in order to commit to client satisfaction.



























### CANVAS

















## CANVAS





### PT 123

Material Laminated Jute

Dimension inch : 10" (L)  $\times$  10" (H)  $\times$  6.3" (W)

cm: 25 (L) x 25 (H) x 16 (W)

Max Printing Area  $6"(L) \times 5"(H)$  inch
Weightage 160 g / 1 pcsHandle Length 18" inch



### PT 124

 $\begin{array}{ll} \text{Material} & \text{Laminated Canvas} \\ \text{Dimension} & \text{inch}: 15.75" \text{ (L)} \times 13.75" \text{ (H)} \times 6.3" \text{ (W)} \\ \text{cm}: 40 \text{ (L)} \times 35 \text{ (H)} \times 16 \text{ (W)} \\ \\ \text{Max Printing Area} & \text{10" (L)} \times 7" \text{ (H)} \text{ inch} \\ \end{array}$ 

Weightage 260 g / 1 pcs
Handle Length 18.5" inch

















### PT 135 Material

 $\begin{tabular}{lll} Material & Laminated Jute \\ Dimension & inch: 12" (L) <math>\time