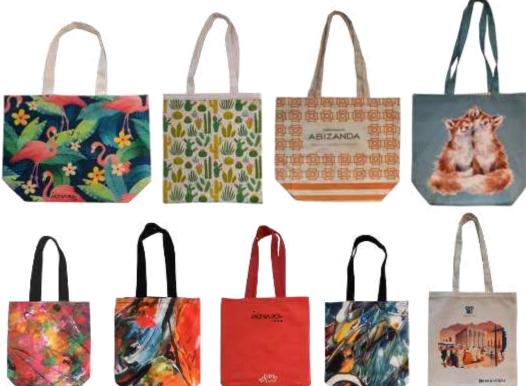

sting effect on our environment.

But on the other hand, Reusable Bags like Paper Bag, Cotton Bag, Canvas Bag or Jute Bag are made from compostable and biodegradable materials which make them 100% environmentally friendly.

### **Promote Your Brand Eco Friendly Way**

You can get your favorite logo, quotes, symbols or images printed on them and they will be ready to be a part of your fashion collection as well as brand promotion.

### **Fashionable Accessory**

Since we are talking about all types of Custom-Crafted Eco Friendly Cotton Bags, Canvas Bags and Jute Bags, you can use them as an accessory for your fashion.







### CCOTTON Organic, Recycled



### **Cotton Tote bags**

- Organic Fabric
- Recycled Fabric
- Digital printing
- Silk Screen printing
- 120 350 GSM Cotton Fabrics







### CANVAS



### **Canvas Tote bags**

**Charectristics of Canvas Fabric** 

- It is durable, especially the thick canvas fabric type has a long-term use feature.
- It is flexible, takes shape according to usage.
- The back and front sides of this fabric type are the same.
- It has a classic look, but it can also be used for sportswear.
- Due to the ease of printing, patterned canvas types are in the majority.



## 



### **Jute Tote bags**

**Charectristics of Jute Fabric** 

- Jute is environmentally friendly and dissolves into the soil when it rots.
- Since it has a high moisture absorption feature.
- it can absorb moisture in humid environments.
- It has a strong structure for longterm usage.





# 



### **Linen Tote bags**

**Charectristics of Linen Fabric** 

- Linen is mad