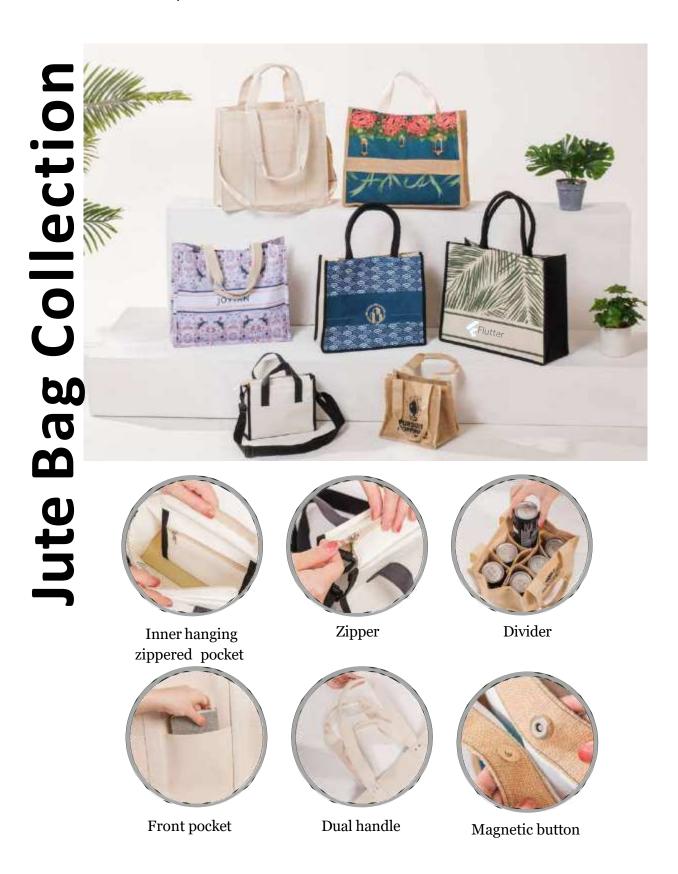

### **Jute Tote bags**

**Charectristics of Jute Fabric** 

- Jute is environmentally friendly and dissolves into the soil when it rots.
- Since it has a high moisture absorption feature.
- it can absorb moisture in humid environments.
- It has a strong structure for longterm usage.