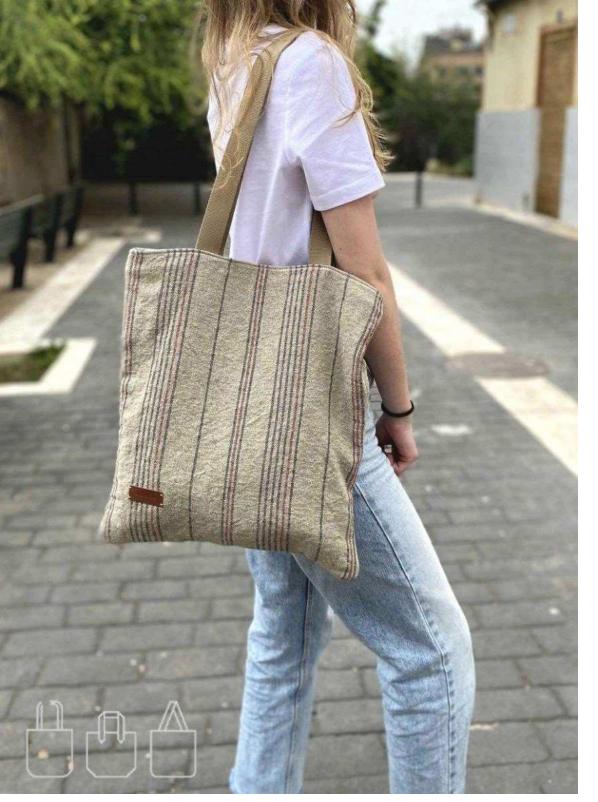

### **Linen Tote bags**

**Charectristics of Linen Fabric** 

- Linen is made from the flax plant and is two to three times as strong as silk or cotton.
- The long fibers of the flax plant have a natural vegetable wax coating, which creates a subtle sheen when woven together in a textile.
- The flax plant's fiber is naturally strong, soft and light; linen fabric made from these fibers is breathable and durable.
- Its natural off-white color tolerates dyes well and retains its color without fading.
- It wrinkles easily but can be pressed flat with a hot iron.
- The natural fibers of the flax make the woven textile slightly bumpy with a smooth finish

### **Fashionable Accessory**

Since we are talking about all types of Custom-Crafted Eco Friendly Cotton Bags, Canvas Bags and Jute Bags, you can use them as an accessory for your fashion.