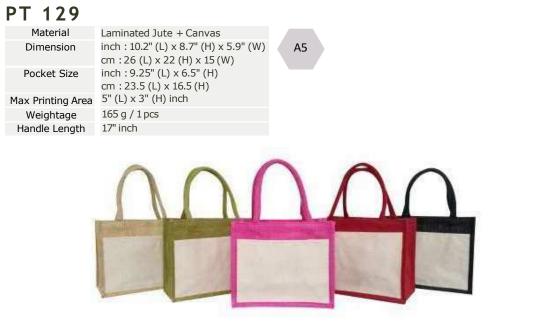

### PT 123

Material Laminated Jute

Dimension inch : 10" (L)  $\times$  10" (H)  $\times$  6.3" (W)

cm: 25 (L) x 25 (H) x 16 (W)

Max Printing Area  $6"(L) \times 5"(H)$  inch
Weightage 160 g / 1 pcsHandle Length 18" inch