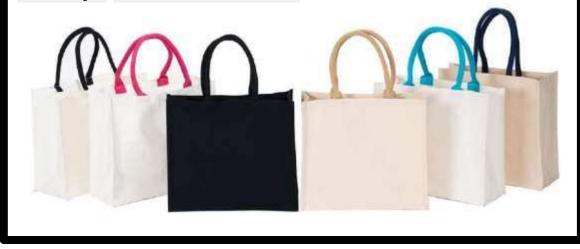

### CANVAS

### **Canvas Tote bags**

**Charectristics of Canvas Fabric** 

- It is durable, especially the thick canvas fabric type has a long-term use feature.
- It is flexible, takes shape according to usage.
- The back and front sides of this fabric type are the same.
- It has a classic look, but it can also be used for sportswear.
- Due to the ease of printing, patterned canvas types are in the majority.