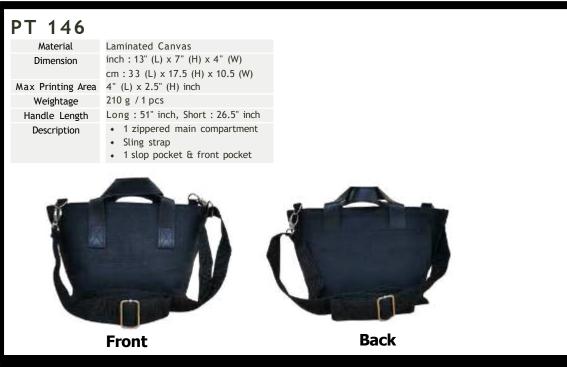

|
| 60 g /1 pcs                                    |
| Cane                                           |
|                                                |



### PT 142

| Material          | Laminated Jute, Juco + Canvas      |
|-------------------|------------------------------------|
| Dimension         | inch: 17" (L) x 13.5" (H) x 6" (W) |
|                   | cm: 43 (L) x 33 (H) x 15 (W)       |
| Max Printing Area | 8" (L) x 3" (H) inch               |
| Handle Length     | 20" inch                           |
| Weightage         | 265 g / 1 pcs                      |





# Material Laminated Jute + Canvas inch : 17.25" (L) x 13.8" (H) x 5.9" (W) cm : 43.8 (L) x 35 (H) x 14.5 (W) Max Printing Area Weightage 280 g /1 pcs Handle Length Description Button on top