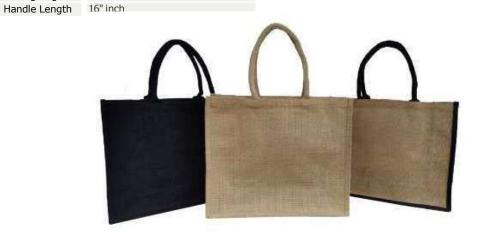

### **Jute Tote bags**

**Charectristics of Jute Fabric** 

- Jute is environmentally friendly and dissolves into the soil when it rots.
- Since it has a high moisture absorption feature.
- it can absorb moisture in humid environments.
- It has a strong structure for longterm usage.