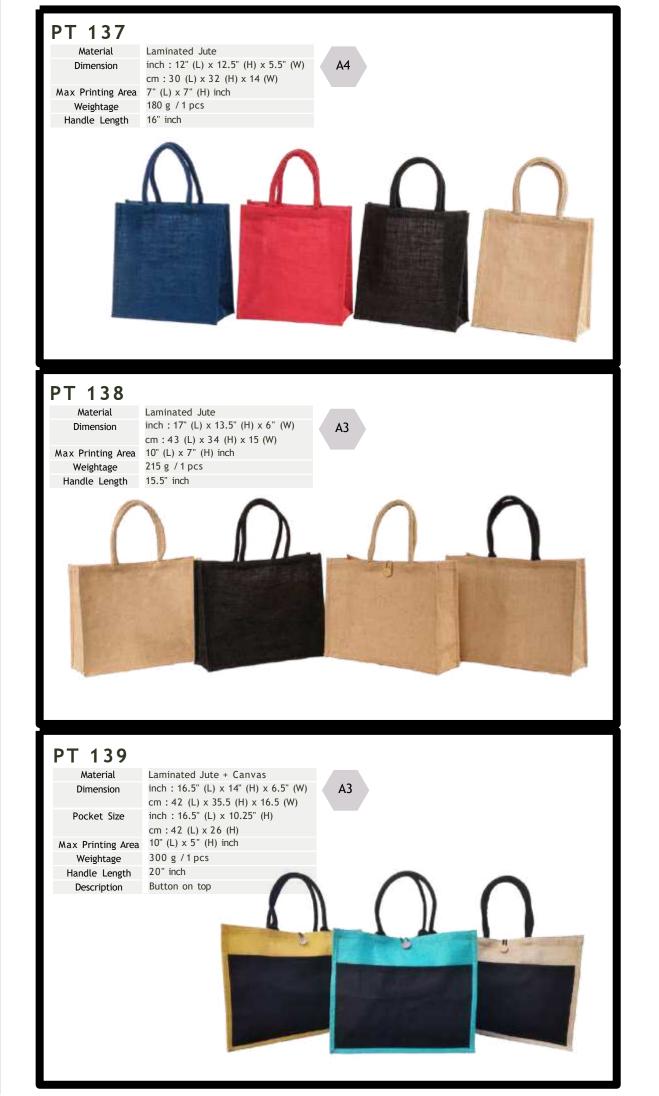

### PT 123

Material Laminated Jute

Dimension inch : 10" (L)  $\times$  10" (H)  $\times$  6.3" (W)

cm: 25 (L) x 25 (H) x 16 (W)

Max Printing Area  $6"(L) \times 5"(H)$  inch
Weightage 160 g / 1 pcsHandle Length 18" inch

### PT 124

 $\begin{array}{ll} \text{Material} & \text{Laminated Canvas} \\ \text{Dimension} & \text{inch}: 15.75" \text{ (L)} \times 13.75" \text{ (H)} \times 6.3" \text{ (W)} \\ \text{cm}: 40 \text{ (L)} \times 35 \text{ (H)} \times 16 \text{ (W)} \\ \\ \text{Max Printing Area} & \text{10" (L)} \times 7" \text{ (H)} \text{ inch} \\ \end{array}$ 

Weightage 260 g / 1 pcs
Handle Length 18.5" inch

### PT 135 Material

 $\begin{tabular}{lll} Material & Laminated Jute \\ Dimension & inch: 12" (L) <math>\times$  10" (H)  $\times$  4.5" (W) \\ cm: 32 (L)  $\times$  25 (H)  $\times$  13 (W) \\ Max Printing Area & 7" (L)  $\times$  5" (H) inch \\ Weightage & 145 g / 1 pcs \\ \end{tabular}

### PT 136

 $\begin{array}{lll} \text{Material} & \text{Laminated Jute} \\ \text{Dimension} & \text{inch}: 12" (L) \times 10" (H) \times 4.5" (W) \\ \text{cm}: 32 (L) \times 25 (H) \times 13 (W) \\ \text{Max Printing Area} & 7" (L) \times 5" (H) \text{ inch} \\ \text{Weightage} & 145 \text{ g} / 1 \text{ pcs} \\ \text{Handle Length} & 16" \text{ inch} \\ \text{Description} & 1 \text{ zippered main compartment} \end{array}$ 