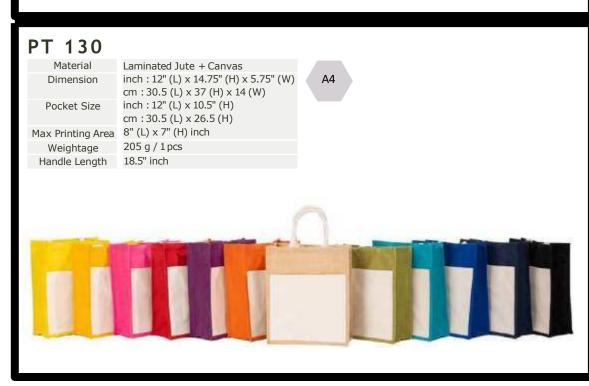

### PT 124

 $\begin{array}{ll} \text{Material} & \text{Laminated Canvas} \\ \text{Dimension} & \text{inch}: 15.75" \text{ (L)} \times 13.75" \text{ (H)} \times 6.3" \text{ (W)} \\ \text{cm}: 40 \text{ (L)} \times 35 \text{ (H)} \times 16 \text{ (W)} \\ \\ \text{Max Printing Area} & \text{10" (L)} \times 7" \text{ (H)} \text{ inch} \\ \end{array}$ 

Weightage 260 g / 1 pcs
Handle Length 18.5" inch