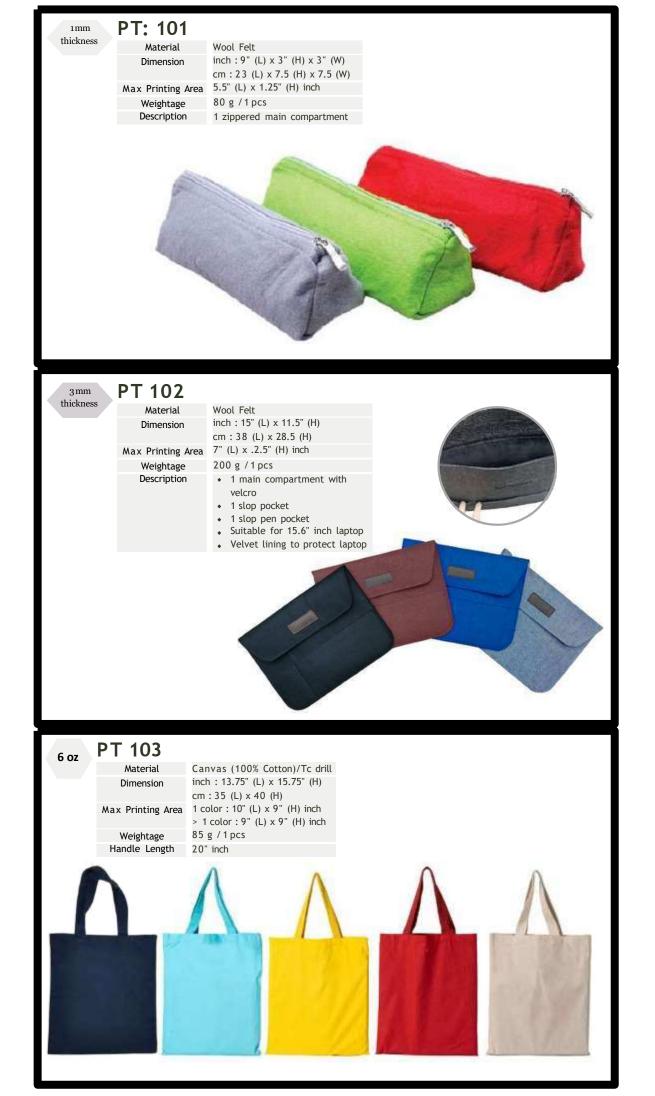

and retains its color without fading.
- It wrinkles easily but can be pressed flat with a hot iron.
- The natural fibers of the flax make the woven textile slightly bumpy with a smooth finish



### PURE TOTE

-BAG COLLECTIONS-

### Mission

Missioning to assist our client acheiving happiness by providing them creative products. We also have a large assortment of exclusive gifts, we attempt to give personalised item in term of color, size and even pricing.





### Core Value

We enjoying collaboration as a team and supporting each other every day. We continuing search for creative item and try new things. We are focus on solving the real problems to build a better solution. We place a high value on teamwork and cooperation in order to commit to client satisfaction.



























### CANVAS

















## CANVAS





### PT 123

Material Laminated Jute

Dimension inch : 10" (L)  $\times$  10" (H)  $\times$  6.3" (W)

cm: 25 (L) x 25 (H) x 16 (W)

Max Printing Area  $6"(L) \times 5"(H)$  inch
Weightage 160 g / 1 pcsHandle Length 18" inch



### PT 124

 $\begin{array}{ll} \text{Material} & \text{Laminated Canvas} \\ \text{Dimension} & \text{inch}: 15.75" \text{ (L)} \times 13.75" \text{ (H)} \times 6.3" \text{ (W)} \\ \text{cm}: 40 \text{ (L)} \times 35 \text{ (H)} \times 16 \text{ (W)} \\ \\ \text{Max Printing Area} & \text{10" (L)} \times 7" \text{ (H)} \text{ inch} \\ \end{array}$ 

Weightage 260 g / 1 pcs
Handle Length 18.5" inch

















### PT 135 Material

 $\begin{tabular}{lll} Material & Laminated Jute \\ Dimension & inch: 12" (L) <math>\ti