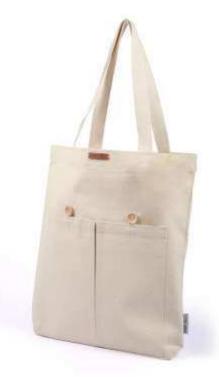

### **Canvas Tote bags**

**Charectristics of Canvas Fabric** 

- It is durable, especially the thick canvas fabric type has a long-term use feature.
- It is flexible, takes shape according to usage.
- The back and front sides of this fabric type are the same.
- It has a classic look, but it can also be used for sportswear.
- Due to the ease of printing, patterned canvas types are in the majority.