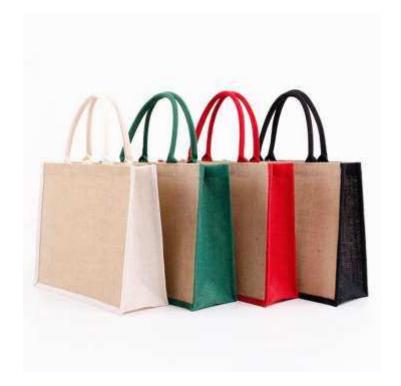

### **Jute Tote bags**

**Charectristics of Jute Fabric** 

- Jute is environmentally friendly and dissolves into the soil when it rots.
- Since it has a high moisture absorption feature.
- it can absorb moisture in humid environments.
- It has a strong structure for longterm usage.