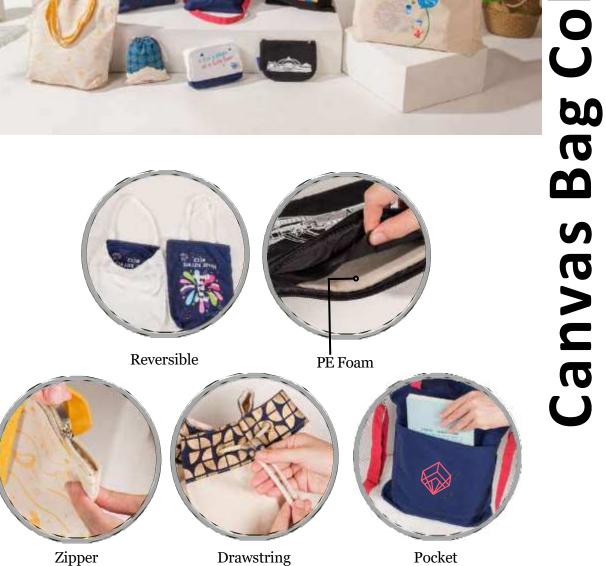

### CANVAS

### **Canvas Tote bags**

**Charectristics of Canvas Fabric** 

- It is durable, especially the thick canvas fabric type has a long-term use feature.
- It is flexible, takes shape according to usage.
- The back and front sides of this fabric type are the same.
- It has a classic look, but it can also be used for sportswear.
- Due to the ease of printing, patterned canvas types are in the majority.