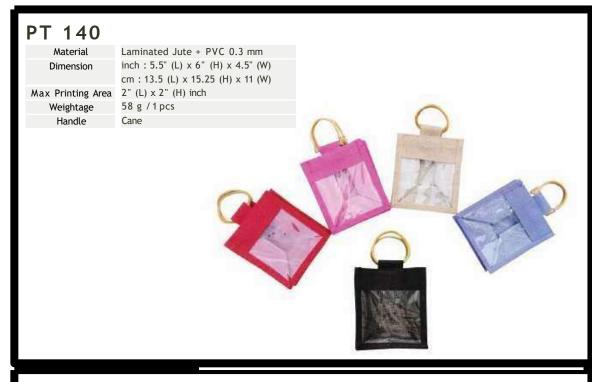

### PT141

| Laminated Jute + PVC 0.3 mm                    |
|------------------------------------------------|
| inch : $7.85$ " (L) x $7.85$ " (H) x $5$ " (W) |
| cm: 20 (L) x 20 (H) x 13 (W)                   |
| 3" (L) x 1.75" (H) inch                        |
| 60 g /1 pcs                                    |
| Cane                                           |
|                                                |