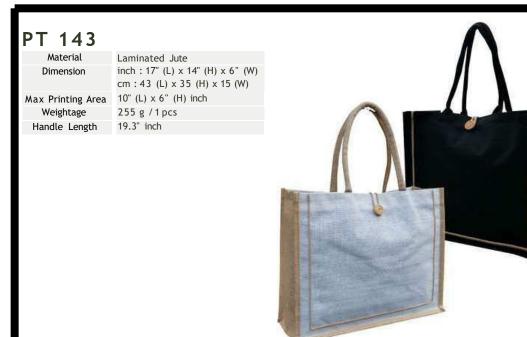

|
|------------------------------------------------|
| inch : $7.85$ " (L) x $7.85$ " (H) x $5$ " (W) |
| cm: 20 (L) x 20 (H) x 13 (W)                   |
| 3" (L) x 1.75" (H) inch                        |
| 60 g /1 pcs                                    |
| Cane                                           |
|                                                |



### PT 142

| Material          | Laminated Jute, Juco + Canvas      |
|-------------------|------------------------------------|
| Dimension         | inch: 17" (L) x 13.5" (H) x 6" (W) |
|                   | cm: 43 (L) x 33 (H) x 15 (W)       |
| Max Printing Area | 8" (L) x 3" (H) inch               |
| Handle Length     | 20" inch                           |
| Weightage         | 265 g / 1 pcs                      |





# Material Laminated Jute + Canvas inch : 17.25" (L) x 13.8" (H) x 5.9" (W) cm : 43.8 (L) x 35 (H) x 14.5 (W) Max Printing Area Weightage 280 g /1 pcs Handle Length Description Button on top