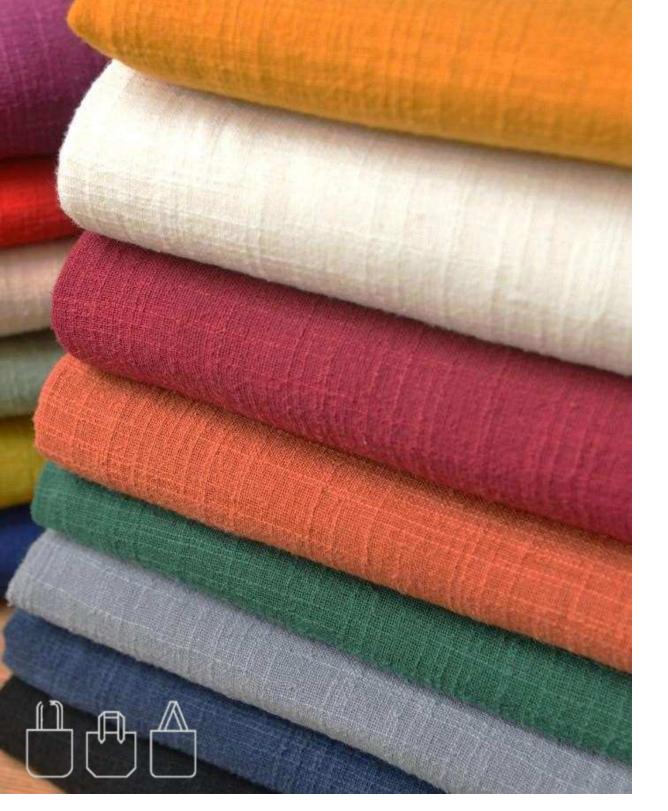

### What Is Eco Friendly Bags?

Eco Friendly Bags are made of recycled materials such as Cotton, Canvas, linen and Jute and they are Reusable in nature.

### What Are The Types Of Eco Friendly Bags

There are mainly types of Eco-Friendly Bags:

- 1. Cotton Bag
- 2. Canvas Bag
- 3. Jute Bag
- 4. Linen Bag

### **Linen Tote bags**

**Charectristics of Linen Fabric** 

- Linen is made from the flax plant and is two to three times as strong as silk or cotton.
- The long fibers of the flax plant have a natural vegetable wax coating, which creates a subtle sheen when woven together in a textile.
- The flax plant's fiber is naturally strong, soft and light; linen fabric made from these fibers is breathable and durable.
- Its natural off-white color tolerates dyes well and retains its color without fading.
- It wrinkles easily but can be pressed flat with a hot iron.
- The natural fibers of the flax make the woven textile slightly bumpy with a smooth finish