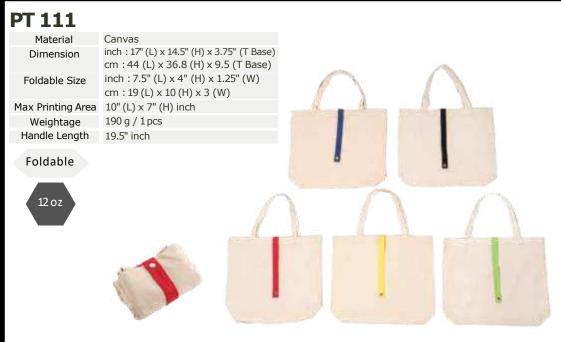

thout fading.
- It wrinkles easily but can be pressed flat with a hot iron.
- The natural fibers of the flax make the woven textile slightly bumpy with a smooth finish



### PURE TOTE

-BAG COLLECTIONS-

### Mission

Missioning to assist our client acheiving happiness by providing them creative products. We also have a large assortment of exclusive gifts, we attempt to give personalised item in term of color, size and even pricing.





### Core Value

We enjoying collaboration as a team and supporting each other every day. We continuing search for creative item and try new things. We are focus on solving the real problems to build a better solution. We place a high value on teamwork and cooperation in order to commit to client satisfaction.



























### CANVAS

















## CANVAS





### PT 123

Material Laminated Jute

Dimension inch : 10" (L)  $\times$  10" (H)  $\times$  6.3" (W)

cm: 25 (L) x 25 (H) x 16 (W)

Max Printing Area  $6"(L) \times 5"(H)$  inch
Weightage 160 g / 1 pcsHandle Length 18" inch



### PT 124

 $\begin{array}{ll} \text{Material} & \text{Laminated Canvas} \\ \text{Dimension} & \text{inch}: 15.75" \text{ (L)} \times 13.75" \text{ (H)} \times 6.3" \text{ (W)} \\ \text{cm}: 40 \text{ (L)} \times 35 \text{ (H)} \times 16 \text{ (W)} \\ \\ \text{Max Printing Area} & \text{10" (L)} \times 7" \text{ (H)} \text{ inch} \\ \end{array}$ 

Weightage 260 g / 1 pcs
Handle Length 18.5" inch

















### PT 135 Material

 $\begin{tabular}{lll} Material & Laminated Jute \\ Dimension & inch: 12" (L) <math>\times$  10" (H)  $\times$