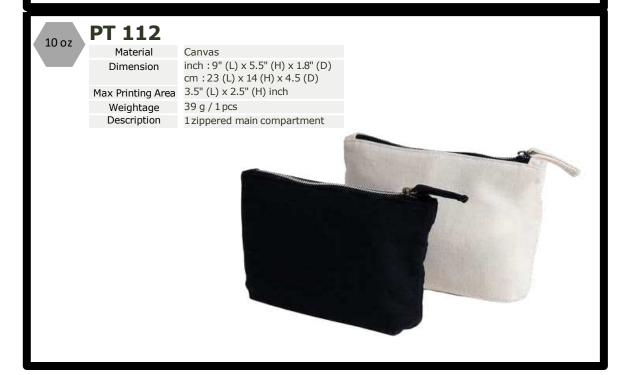

out fading.
- It wrinkles easily but can be pressed flat with a hot iron.
- The natural fibers of the flax make the woven textile slightly bumpy with a smooth finish



### PURE TOTE

-BAG COLLECTIONS-

### Mission

Missioning to assist our client acheiving happiness by providing them creative products. We also have a large assortment of exclusive gifts, we attempt to give personalised item in term of color, size and even pricing.





### Core Value

We enjoying collaboration as a team and supporting each other every day. We continuing search for creative item and try new things. We are focus on solving the real problems to build a better solution. We place a high value on teamwork and cooperation in order to commit to client satisfaction.



























### CANVAS

















## CANVAS





### PT 123

Material Laminated Jute

Dimension inch : 10" (L)  $\times$  10" (H)  $\times$  6.3" (W)

cm: 25 (L) x 25 (H) x 16 (W)

Max Printing Area  $6"(L) \times 5"(H)$  inch
Weightage 160 g / 1 pcsHandle Length 18" inch



### PT 124

 $\begin{array}{ll} \text{Material} & \text{Laminated Canvas} \\ \text{Dimension} & \text{inch}: 15.75" \text{ (L)} \times 13.75" \text{ (H)} \times 6.3" \text{ (W)} \\ \text{cm}: 40 \text{ (L)} \times 35 \text{ (H)} \times 16 \text{ (W)} \\ \\ \text{Max Printing Area} & \text{10" (L)} \times 7" \text{ (H)} \text{ inch} \\ \end{array}$ 

Weightage 260 g / 1 pcs
Handle Length 18.5" inch

















### PT 135 Material

 $\begin{tabular}{lll} Material & Laminated Jute \\ Dimension & inch: 12" (L) <math>\times$  10" (H)  $\times$  4