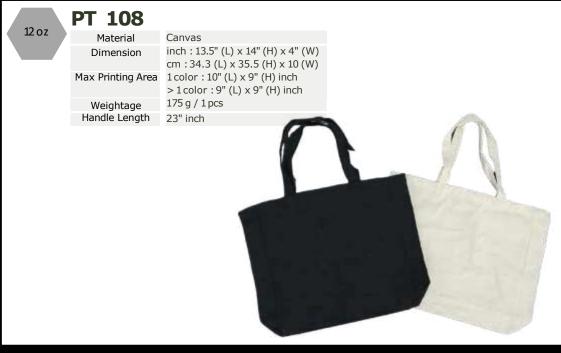

lor without fading.
- It wrinkles easily but can be pressed flat with a hot iron.
- The natural fibers of the flax make the woven textile slightly bumpy with a smooth finish



### PURE TOTE

-BAG COLLECTIONS-

### Mission

Missioning to assist our client acheiving happiness by providing them creative products. We also have a large assortment of exclusive gifts, we attempt to give personalised item in term of color, size and even pricing.





### Core Value

We enjoying collaboration as a team and supporting each other every day. We continuing search for creative item and try new things. We are focus on solving the real problems to build a better solution. We place a high value on teamwork and cooperation in order to commit to client satisfaction.



























### CANVAS

















## CANVAS





### PT 123

Material Laminated Jute

Dimension inch : 10" (L)  $\times$  10" (H)  $\times$  6.3" (W)

cm: 25 (L) x 25 (H) x 16 (W)

Max Printing Area  $6"(L) \times 5"(H)$  inch
Weightage 160 g / 1 pcsHandle Length 18" inch



### PT 124

 $\begin{array}{ll} \text{Material} & \text{Laminated Canvas} \\ \text{Dimension} & \text{inch}: 15.75" \text{ (L)} \times 13.75" \text{ (H)} \times 6.3" \text{ (W)} \\ \text{cm}: 40 \text{ (L)} \times 35 \text{ (H)} \times 16 \text{ (W)} \\ \\ \text{Max Printing Area} & \text{10" (L)} \times 7" \text{ (H)} \text{ inch} \\ \end{array}$ 

Weightage 260 g / 1 pcs
Handle Length 18.5" inch

















### PT 135 Material

 $\begin{tabular}{lll} Material & Laminated Jute \\ Dimension & inch: 12" (L) <math>\times$  10" (H)  $\t