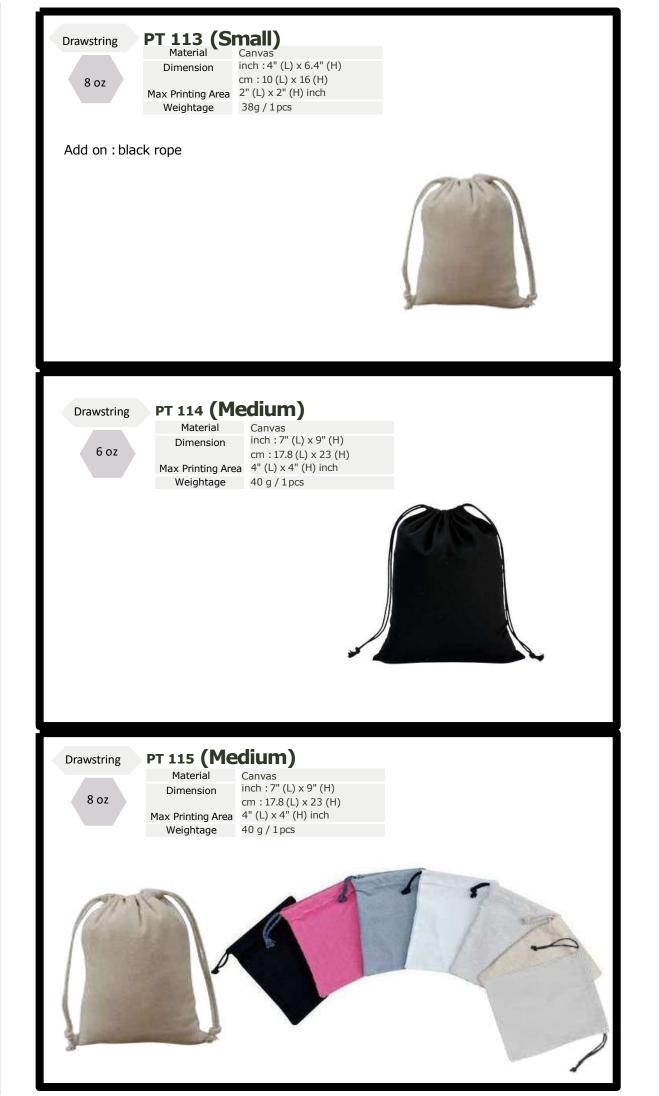

t fading.
- It wrinkles easily but can be pressed flat with a hot iron.
- The natural fibers of the flax make the woven textile slightly bumpy with a smooth finish



### PURE TOTE

-BAG COLLECTIONS-

### Mission

Missioning to assist our client acheiving happiness by providing them creative products. We also have a large assortment of exclusive gifts, we attempt to give personalised item in term of color, size and even pricing.





### Core Value

We enjoying collaboration as a team and supporting each other every day. We continuing search for creative item and try new things. We are focus on solving the real problems to build a better solution. We place a high value on teamwork and cooperation in order to commit to client satisfaction.



























### CANVAS

















## CANVAS





### PT 123

Material Laminated Jute

Dimension inch : 10" (L)  $\times$  10" (H)  $\times$  6.3" (W)

cm: 25 (L) x 25 (H) x 16 (W)

Max Printing Area  $6"(L) \times 5"(H)$  inch
Weightage 160 g / 1 pcsHandle Length 18" inch



### PT 124

 $\begin{array}{ll} \text{Material} & \text{Laminated Canvas} \\ \text{Dimension} & \text{inch}: 15.75" \text{ (L)} \times 13.75" \text{ (H)} \times 6.3" \text{ (W)} \\ \text{cm}: 40 \text{ (L)} \times 35 \text{ (H)} \times 16 \text{ (W)} \\ \\ \text{Max Printing Area} & \text{10" (L)} \times 7" \text{ (H)} \text{ inch} \\ \end{array}$ 

Weightage 260 g / 1 pcs
Handle Length 18.5" inch

















### PT 135 Material

 $\begin{tabular}{lll} Material & Laminated Jute \\ Dimension & inch: 12" (L) <math>\times$  10" (H)  $\times$  4.5