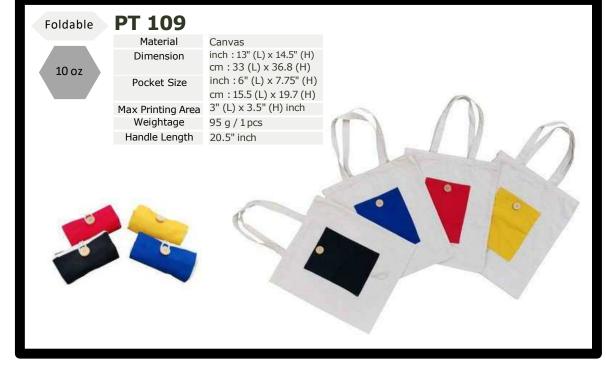

r without fading.
- It wrinkles easily but can be pressed flat with a hot iron.
- The natural fibers of the flax make the woven textile slightly bumpy with a smooth finish



### PURE TOTE

-BAG COLLECTIONS-

### Mission

Missioning to assist our client acheiving happiness by providing them creative products. We also have a large assortment of exclusive gifts, we attempt to give personalised item in term of color, size and even pricing.





### Core Value

We enjoying collaboration as a team and supporting each other every day. We continuing search for creative item and try new things. We are focus on solving the real problems to build a better solution. We place a high value on teamwork and cooperation in order to commit to client satisfaction.



























### CANVAS

















## CANVAS





### PT 123

Material Laminated Jute

Dimension inch : 10" (L)  $\times$  10" (H)  $\times$  6.3" (W)

cm: 25 (L) x 25 (H) x 16 (W)

Max Printing Area  $6"(L) \times 5"(H)$  inch
Weightage 160 g / 1 pcsHandle Length 18" inch



### PT 124

 $\begin{array}{ll} \text{Material} & \text{Laminated Canvas} \\ \text{Dimension} & \text{inch}: 15.75" \text{ (L)} \times 13.75" \text{ (H)} \times 6.3" \text{ (W)} \\ \text{cm}: 40 \text{ (L)} \times 35 \text{ (H)} \times 16 \text{ (W)} \\ \\ \text{Max Printing Area} & \text{10" (L)} \times 7" \text{ (H)} \text{ inch} \\ \end{array}$ 

Weightage 260 g / 1 pcs
Handle Length 18.5" inch

















### PT 135 Material

 $\begin{tabular}{lll} Material & Laminated Jute \\ Dimension & inch: 12" (L) <math>\times$  10" (H)  $\tim