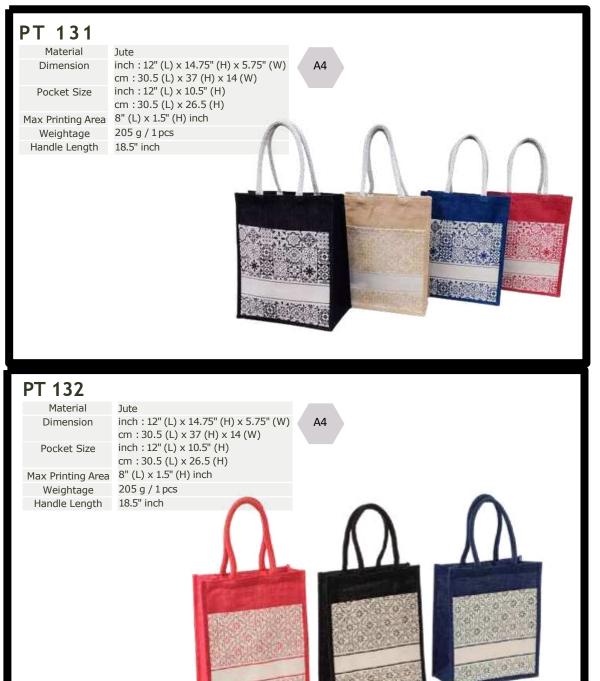

### PT 135 Material

 $\begin{tabular}{lll} Material & Laminated Jute \\ Dimension & inch: 12" (L) <math>\times$  10" (H)  $\times$  4.5" (W) \\ cm: 32 (L)  $\times$  25 (H)  $\times$  13 (W) \\ Max Printing Area & 7" (L)  $\times$  5" (H) inch \\ Weightage & 145 g / 1 pcs \\ \end{tabular}

### PT 136

 $\begin{array}{lll} \text{Material} & \text{Laminated Jute} \\ \text{Dimension} & \text{inch}: 12" (L) \times 10" (H) \times 4.5" (W) \\ \text{cm}: 32 (L) \times 25 (H) \times 13 (W) \\ \text{Max Printing Area} & 7" (L) \times 5" (H) \text{ inch} \\ \text{Weightage} & 145 \text{ g} / 1 \text{ pcs} \\ \text{Handle Length} & 16" \text{ inch} \\ \text{Description} & 1 \text{ zippered main compartment} \end{array}$ 