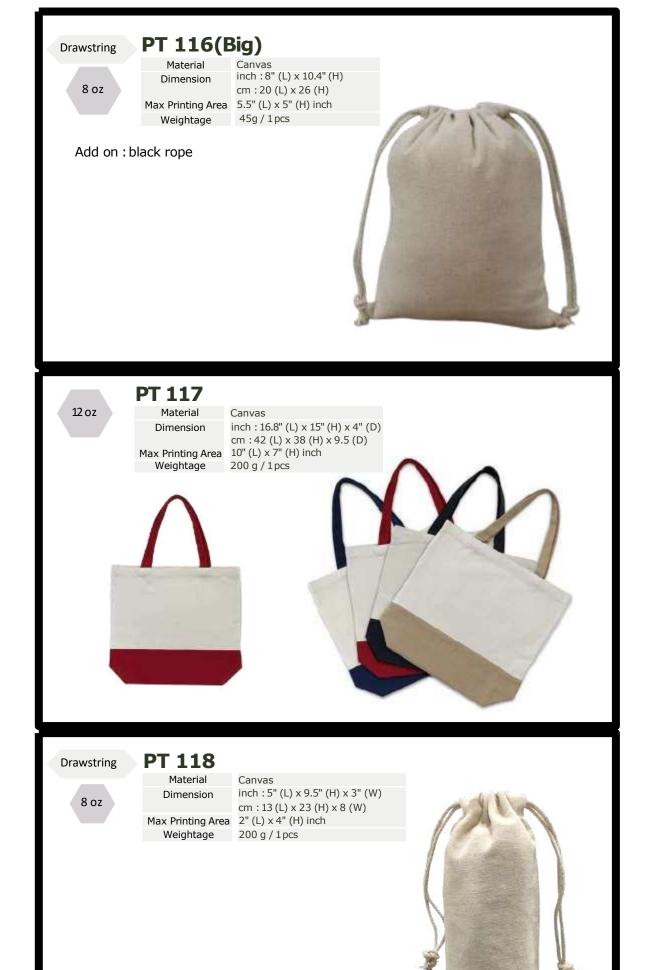

fading.
- It wrinkles easily but can be pressed flat with a hot iron.
- The natural fibers of the flax make the woven textile slightly bumpy with a smooth finish



### PURE TOTE

-BAG COLLECTIONS-

### Mission

Missioning to assist our client acheiving happiness by providing them creative products. We also have a large assortment of exclusive gifts, we attempt to give personalised item in term of color, size and even pricing.





### Core Value

We enjoying collaboration as a team and supporting each other every day. We continuing search for creative item and try new things. We are focus on solving the real problems to build a better solution. We place a high value on teamwork and cooperation in order to commit to client satisfaction.



























### CANVAS

















## CANVAS





### PT 123

Material Laminated Jute

Dimension inch : 10" (L)  $\times$  10" (H)  $\times$  6.3" (W)

cm: 25 (L) x 25 (H) x 16 (W)

Max Printing Area  $6"(L) \times 5"(H)$  inch
Weightage 160 g / 1 pcsHandle Length 18" inch



### PT 124

 $\begin{array}{ll} \text{Material} & \text{Laminated Canvas} \\ \text{Dimension} & \text{inch}: 15.75" \text{ (L)} \times 13.75" \text{ (H)} \times 6.3" \text{ (W)} \\ \text{cm}: 40 \text{ (L)} \times 35 \text{ (H)} \times 16 \text{ (W)} \\ \\ \text{Max Printing Area} & \text{10" (L)} \times 7" \text{ (H)} \text{ inch} \\ \end{array}$ 

Weightage 260 g / 1 pcs
Handle Length 18.5" inch

















### PT 135 Material

 $\begin{tabular}{lll} Material & Laminated Jute \\ Dimension & inch: 12" (L) <math>\times$  10" (H)  $\times$  4.5"