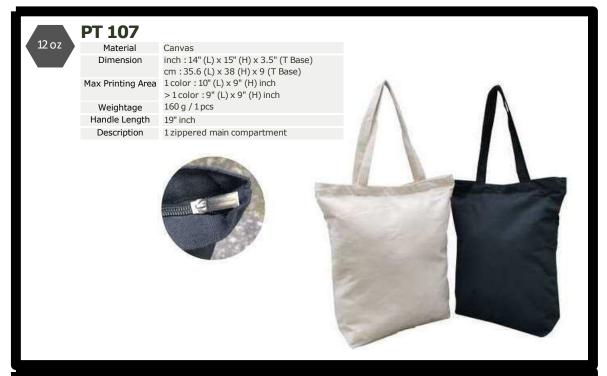

color without fading.
- It wrinkles easily but can be pressed flat with a hot iron.
- The natural fibers of the flax make the woven textile slightly bumpy with a smooth finish



### PURE TOTE

-BAG COLLECTIONS-

### Mission

Missioning to assist our client acheiving happiness by providing them creative products. We also have a large assortment of exclusive gifts, we attempt to give personalised item in term of color, size and even pricing.





### Core Value

We enjoying collaboration as a team and supporting each other every day. We continuing search for creative item and try new things. We are focus on solving the real problems to build a better solution. We place a high value on teamwork and cooperation in order to commit to client satisfaction.



























### CANVAS

















## CANVAS





### PT 123

Material Laminated Jute

Dimension inch : 10" (L)  $\times$  10" (H)  $\times$  6.3" (W)

cm: 25 (L) x 25 (H) x 16 (W)

Max Printing Area  $6"(L) \times 5"(H)$  inch
Weightage 160 g / 1 pcsHandle Length 18" inch



### PT 124

 $\begin{array}{ll} \text{Material} & \text{Laminated Canvas} \\ \text{Dimension} & \text{inch}: 15.75" \text{ (L)} \times 13.75" \text{ (H)} \times 6.3" \text{ (W)} \\ \text{cm}: 40 \text{ (L)} \times 35 \text{ (H)} \times 16 \text{ (W)} \\ \\ \text{Max Printing Area} & \text{10" (L)} \times 7" \text{ (H)} \text{ inch} \\ \end{array}$ 

Weightage 260 g / 1 pcs
Handle Length 18.5" inch

















### PT 135 Material

 $\begin{tabular}{lll} Material & Laminated Jute \\ Dimension & inch: 12" (L) <math>\times$  10" (H)  $