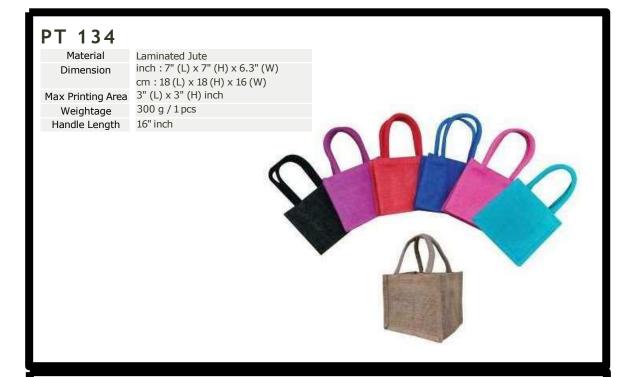

### **Jute Tote bags**

**Charectristics of Jute Fabric** 

- Jute is environmentally friendly and dissolves into the soil when it rots.
- Since it has a high moisture absorption feature.
- it can absorb moisture in humid environments.
- It has a strong structure for longterm usage.