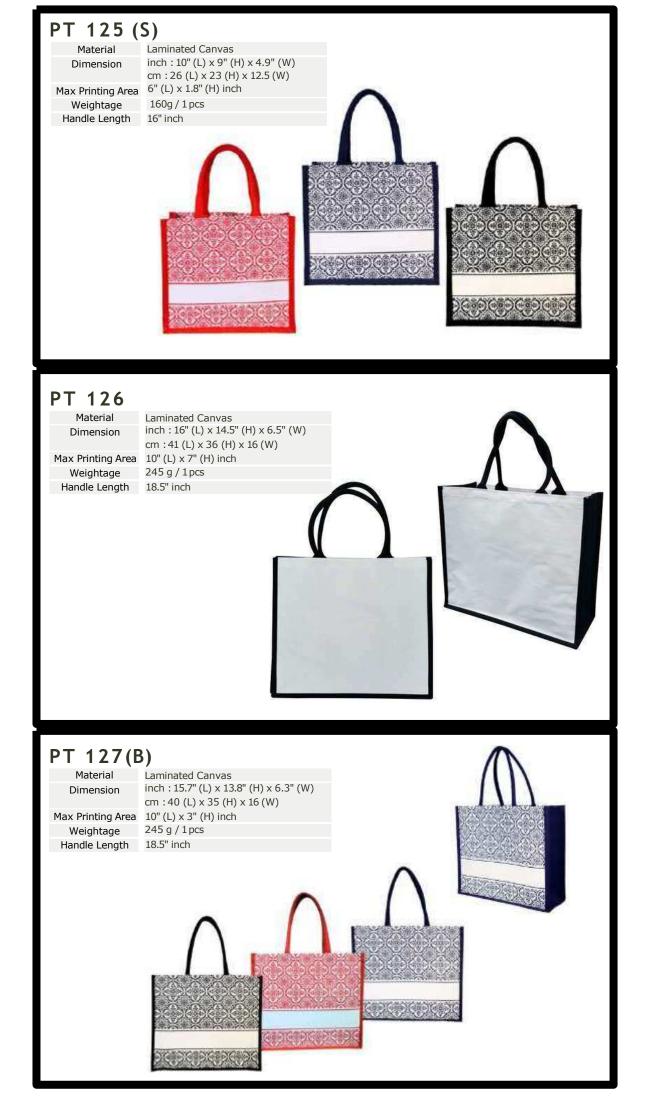

### PT 124

 $\begin{array}{ll} \text{Material} & \text{Laminated Canvas} \\ \text{Dimension} & \text{inch}: 15.75" \text{ (L)} \times 13.75" \text{ (H)} \times 6.3" \text{ (W)} \\ \text{cm}: 40 \text{ (L)} \times 35 \text{ (H)} \times 16 \text{ (W)} \\ \\ \text{Max Printing Area} & \text{10" (L)} \times 7" \text{ (H)} \text{ inch} \\ \end{array}$ 

Weightage 260 g / 1 pcs
Handle Length 18.5" inch