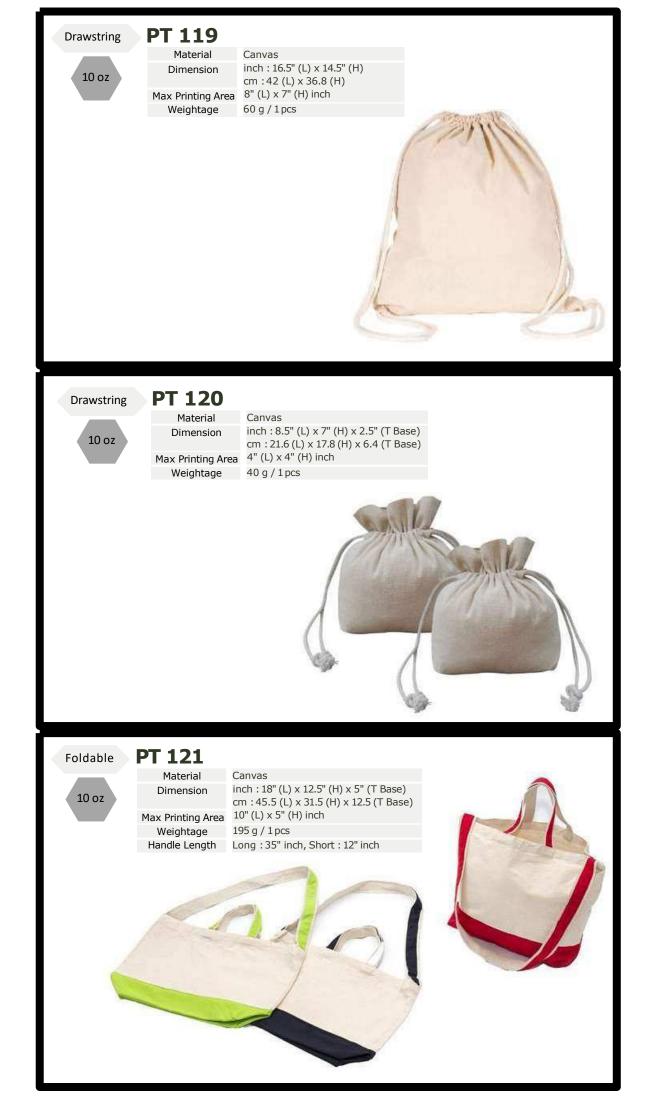

wrinkles easily but can be pressed flat with a hot iron.
- The natural fibers of the flax make the woven textile slightly bumpy with a smooth finish



### PURE TOTE

-BAG COLLECTIONS-

### Mission

Missioning to assist our client acheiving happiness by providing them creative products. We also have a large assortment of exclusive gifts, we attempt to give personalised item in term of color, size and even pricing.





### Core Value

We enjoying collaboration as a team and supporting each other every day. We continuing search for creative item and try new things. We are focus on solving the real problems to build a better solution. We place a high value on teamwork and cooperation in order to commit to client satisfaction.



























### CANVAS

















## CANVAS





### PT 123

Material Laminated Jute

Dimension inch : 10" (L)  $\times$  10" (H)  $\times$  6.3" (W)

cm: 25 (L) x 25 (H) x 16 (W)

Max Printing Area  $6"(L) \times 5"(H)$  inch
Weightage 160 g / 1 pcsHandle Length 18" inch



### PT 124

 $\begin{array}{ll} \text{Material} & \text{Laminated Canvas} \\ \text{Dimension} & \text{inch}: 15.75" \text{ (L)} \times 13.75" \text{ (H)} \times 6.3" \text{ (W)} \\ \text{cm}: 40 \text{ (L)} \times 35 \text{ (H)} \times 16 \text{ (W)} \\ \\ \text{Max Printing Area} & \text{10" (L)} \times 7" \text{ (H)} \text{ inch} \\ \end{array}$ 

Weightage 260 g / 1 pcs
Handle Length 18.5" inch

















### PT 135 Material

 $\begin{tabular}{lll} Material & Laminated Jute \\ Dimension & inch: 12" (L) <math>\times$  10" (H)  $\times$  4.5" (W) \\ cm: 32