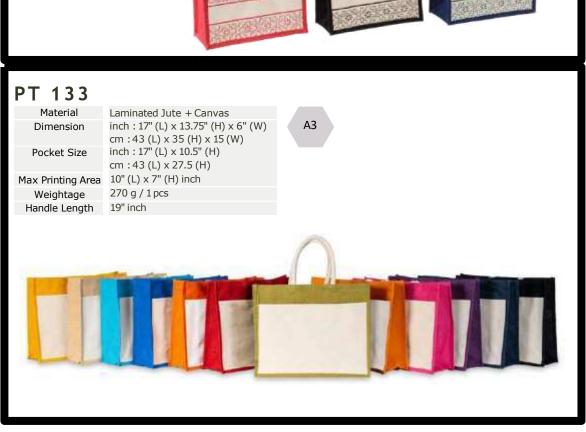

### PT141

| Laminated Jute + PVC 0.3 mm                    |
|------------------------------------------------|
| inch : $7.85$ " (L) x $7.85$ " (H) x $5$ " (W) |
| cm: 20 (L) x 20 (H) x 13 (W)                   |
| 3" (L) x 1.75" (H) inch                        |
| 60 g /1 pcs                                    |
| Cane                                           |
|                                                |