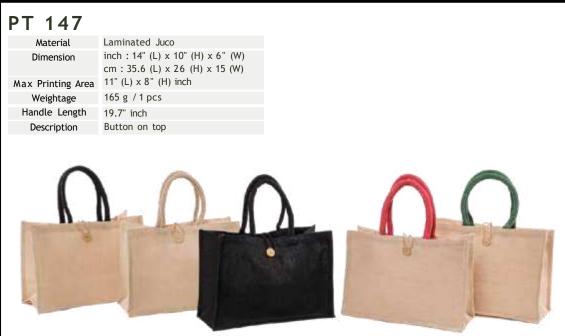

|
| 60 g /1 pcs                                    |
| Cane                                           |
|                                                |



### PT 142

| Material          | Laminated Jute, Juco + Canvas      |
|-------------------|------------------------------------|
| Dimension         | inch: 17" (L) x 13.5" (H) x 6" (W) |
|                   | cm: 43 (L) x 33 (H) x 15 (W)       |
| Max Printing Area | 8" (L) x 3" (H) inch               |
| Handle Length     | 20" inch                           |
| Weightage         | 265 g / 1 pcs                      |





# Material Laminated Jute + Canvas inch : 17.25" (L) x 13.8" (H) x 5.9" (W) cm : 43.8 (L) x 35 (H) x 14.5 (W) Max Printing Area Weightage 280 g /1 pcs Handle Length Description Button on top