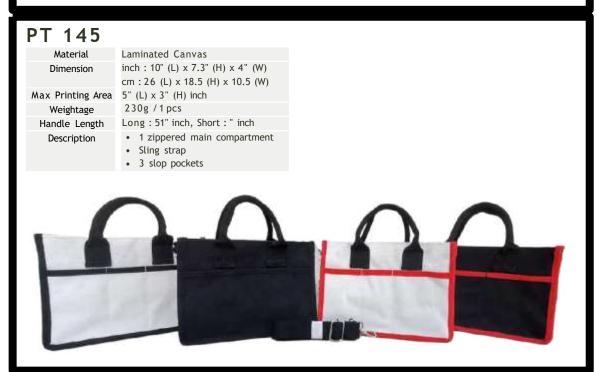

|
| 60 g /1 pcs                                    |
| Cane                                           |
|                                                |



### PT 142

| Material          | Laminated Jute, Juco + Canvas      |
|-------------------|------------------------------------|
| Dimension         | inch: 17" (L) x 13.5" (H) x 6" (W) |
|                   | cm: 43 (L) x 33 (H) x 15 (W)       |
| Max Printing Area | 8" (L) x 3" (H) inch               |
| Handle Length     | 20" inch                           |
| Weightage         | 265 g / 1 pcs                      |





# Material Laminated Jute + Canvas inch : 17.25" (L) x 13.8" (H) x 5.9" (W) cm : 43.8 (L) x 35 (H) x 14.5 (W) Max Printing Area Weightage 280 g /1 pcs Handle Length Description Button on top