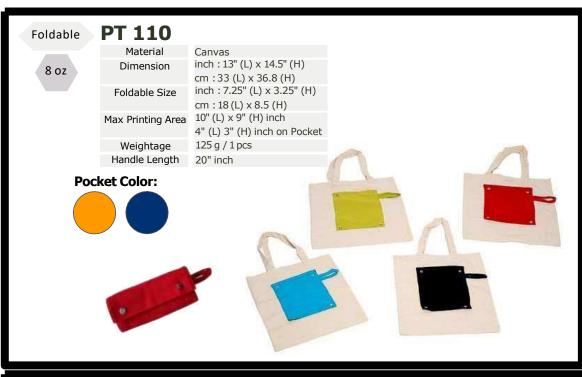

without fading.
- It wrinkles easily but can be pressed flat with a hot iron.
- The natural fibers of the flax make the woven textile slightly bumpy with a smooth finish



### PURE TOTE

-BAG COLLECTIONS-

### Mission

Missioning to assist our client acheiving happiness by providing them creative products. We also have a large assortment of exclusive gifts, we attempt to give personalised item in term of color, size and even pricing.





### Core Value

We enjoying collaboration as a team and supporting each other every day. We continuing search for creative item and try new things. We are focus on solving the real problems to build a better solution. We place a high value on teamwork and cooperation in order to commit to client satisfaction.



























### CANVAS

















## CANVAS





### PT 123

Material Laminated Jute

Dimension inch : 10" (L)  $\times$  10" (H)  $\times$  6.3" (W)

cm: 25 (L) x 25 (H) x 16 (W)

Max Printing Area  $6"(L) \times 5"(H)$  inch
Weightage 160 g / 1 pcsHandle Length 18" inch



### PT 124

 $\begin{array}{ll} \text{Material} & \text{Laminated Canvas} \\ \text{Dimension} & \text{inch}: 15.75" \text{ (L)} \times 13.75" \text{ (H)} \times 6.3" \text{ (W)} \\ \text{cm}: 40 \text{ (L)} \times 35 \text{ (H)} \times 16 \text{ (W)} \\ \\ \text{Max Printing Area} & \text{10" (L)} \times 7" \text{ (H)} \text{ inch} \\ \end{array}$ 

Weightage 260 g / 1 pcs
Handle Length 18.5" inch

















### PT 135 Material

 $\begin{tabular}{lll} Material & Laminated Jute \\ Dimension & inch: 12" (L) <math>\times$  10" (H)  $\times