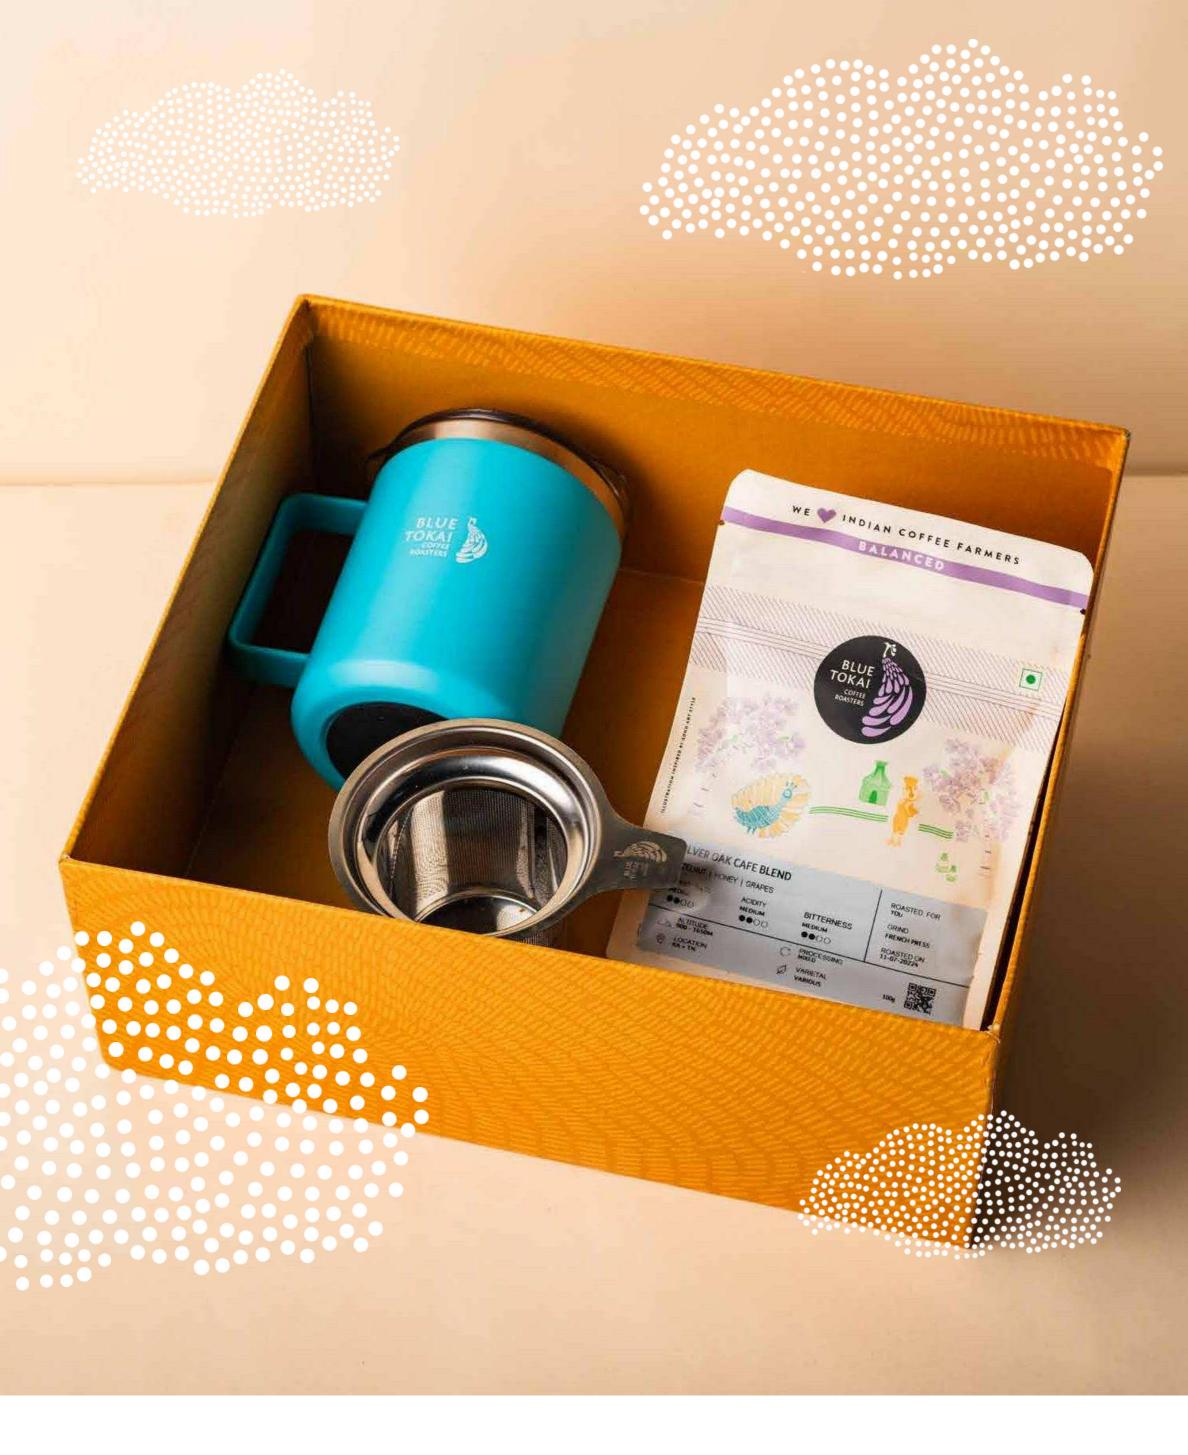

Our insulated Malabar mug (450ml)

Our humble and mighty Channi

Rs. 2819

- Our compact and newly launched French Press
- 250 gms of our Silver Oak Cafe Blend

Rs. 1347

 100 gms of our Silver Oak Cafe Blend in a French Press grind

 Our travel-friendly Sirohi sipper (600ml)

Our humble and mighty channi

Rs. 1099

 Our famous colee that needs no equipment to brew, Easy Pour Sachets (Mixed flavours, pack of 5)

Our insulated Malabar mug (450ml)