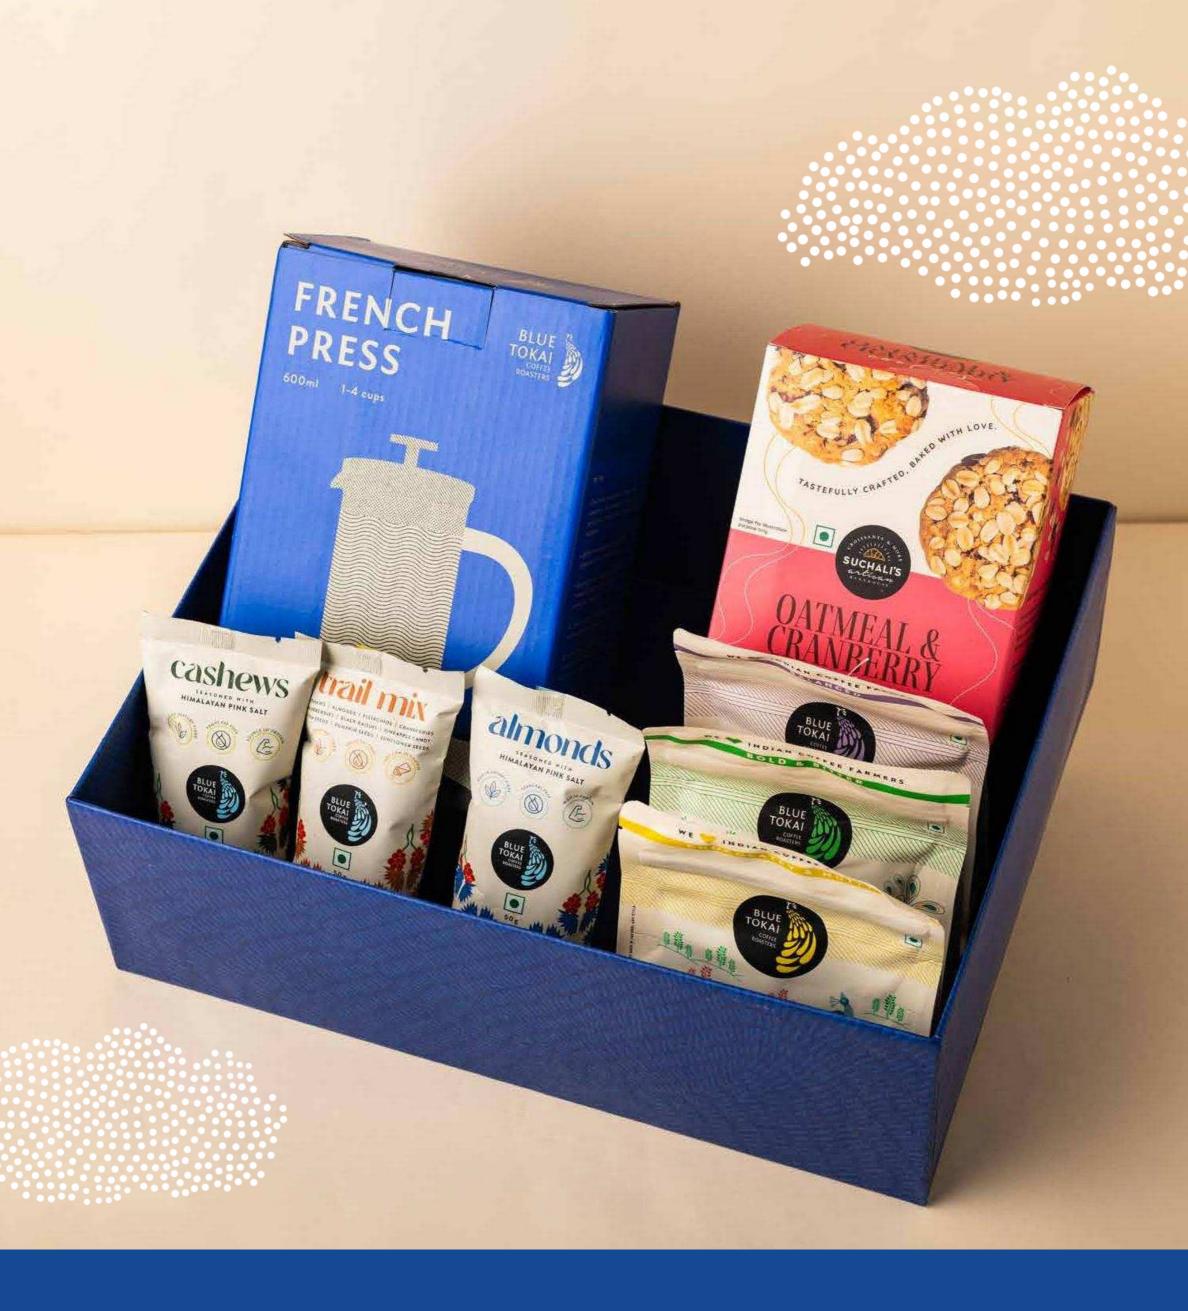

#### Brewing essentials for

#### COFFEE EXPLORERS

- Our compact and newly launched French Press
- Deliciously sweet and crunchy Oatmeal and Cranberry cookies (Pack of 10)
- 100 gms each of Silver Oak Cafe Blend, Attikan Blend and Vienna Blend (all in the French Press grind)
- Pocket snacks (Almonds, Cashews and Trail Mix)