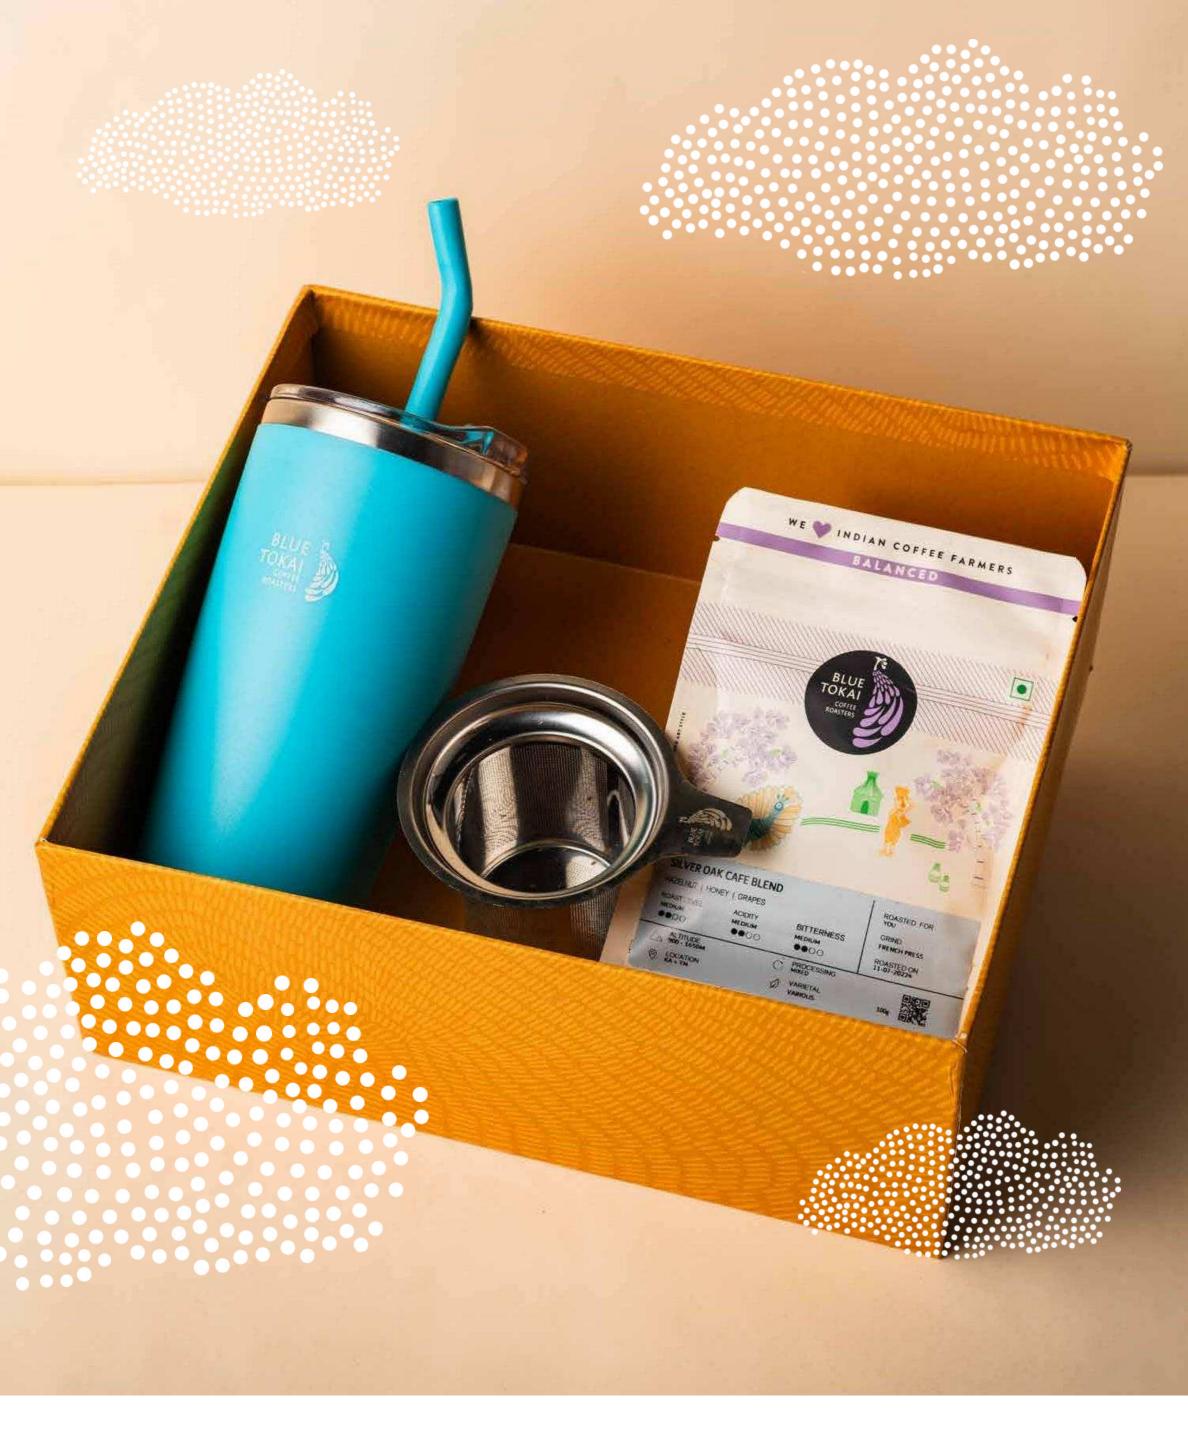

### Brewing essentials for COFFEE RITUALS

Choose between 5 combinations according to your and your loved one's tastes and requirements!

Rs. 1147

 100 gms of our Silver Oak Cafe Blend in a French Press grind

Our insulated Malabar mug (450ml)

Our humble and mighty Channi

Rs. 2819

- Our compact and newly launched French Press
- 250 gms of our Silver Oak Cafe Blend

Rs. 1347

 100 gms of our Silver Oak Cafe Blend in a French Press grind

 Our travel-friendly Sirohi sipper (600ml)

Our humble and mighty channi

Rs. 1099

 Our famous colee that needs no equipment to brew, Easy Pour Sachets (Mixed flavours, pack of 5)

Our insulated Malabar mug (450ml)