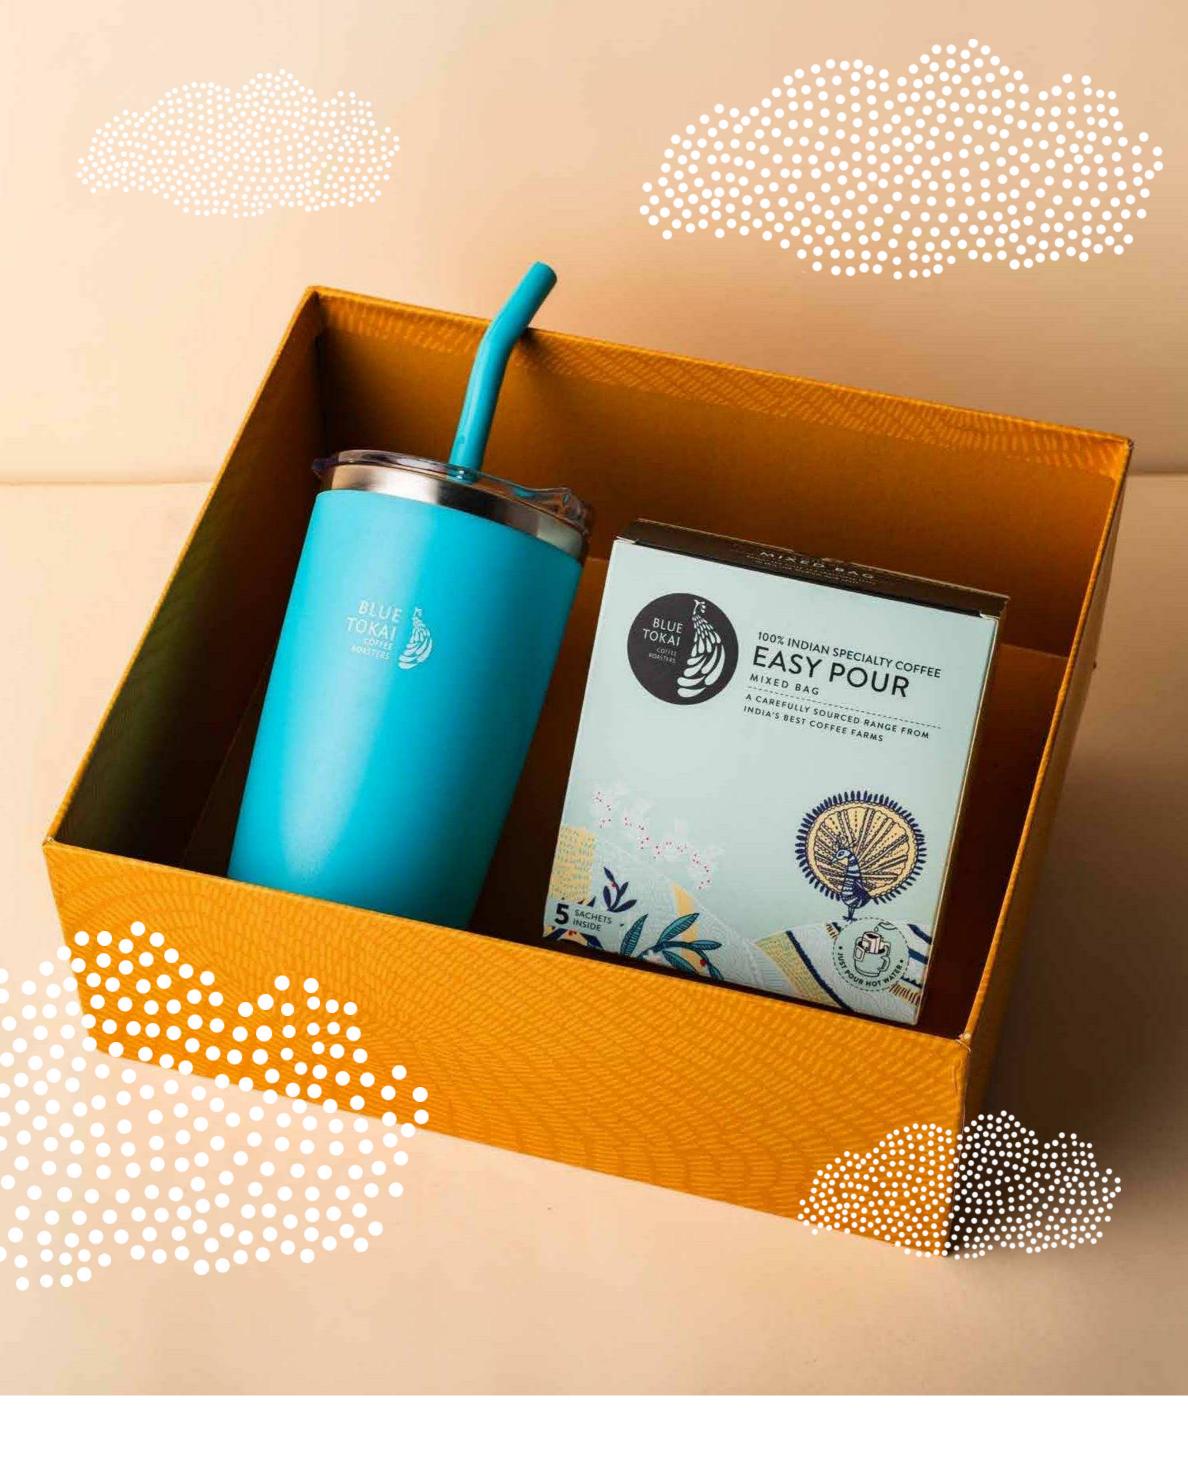

Rs. 1299

 Our famous colee that needs no equipment to brew, Easy Pour Sachets (Mixed flavours, pack of 5)

 Our travel-friendly Sirohi sipper (600ml)

 Our travel-friendly Sirohi sipper (600ml)

Our humble and mighty channi

Rs. 1099

 Our famous colee that needs no equipment to brew, Easy Pour Sachets (Mixed flavours, pack of 5)

Our insulated Malabar mug (450ml)