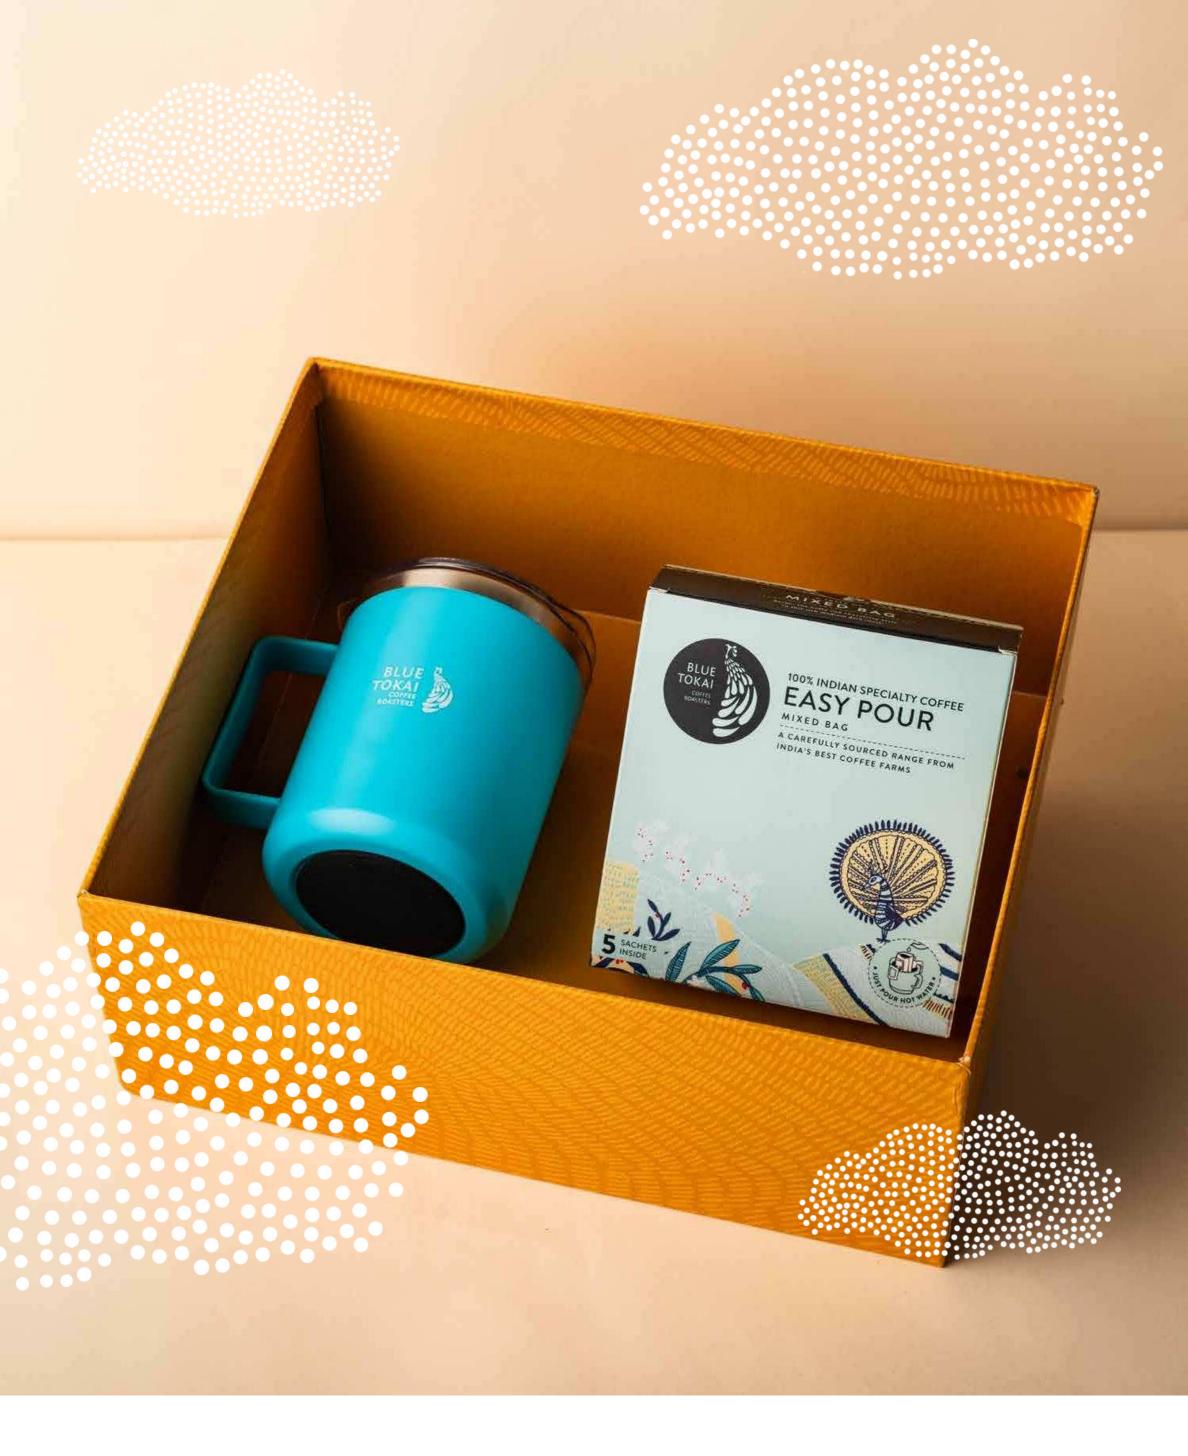

 Our travel-friendly Sirohi sipper (600ml)

Our humble and mighty channi

Rs. 1099

 Our famous colee that needs no equipment to brew, Easy Pour Sachets (Mixed flavours, pack of 5)

Our insulated Malabar mug (450ml)

Rs. 1299

 Our famous colee that needs no equipment to brew, Easy Pour Sachets (Mixed flavours, pack of 5)

 Our travel-friendly Sirohi sipper (600ml)