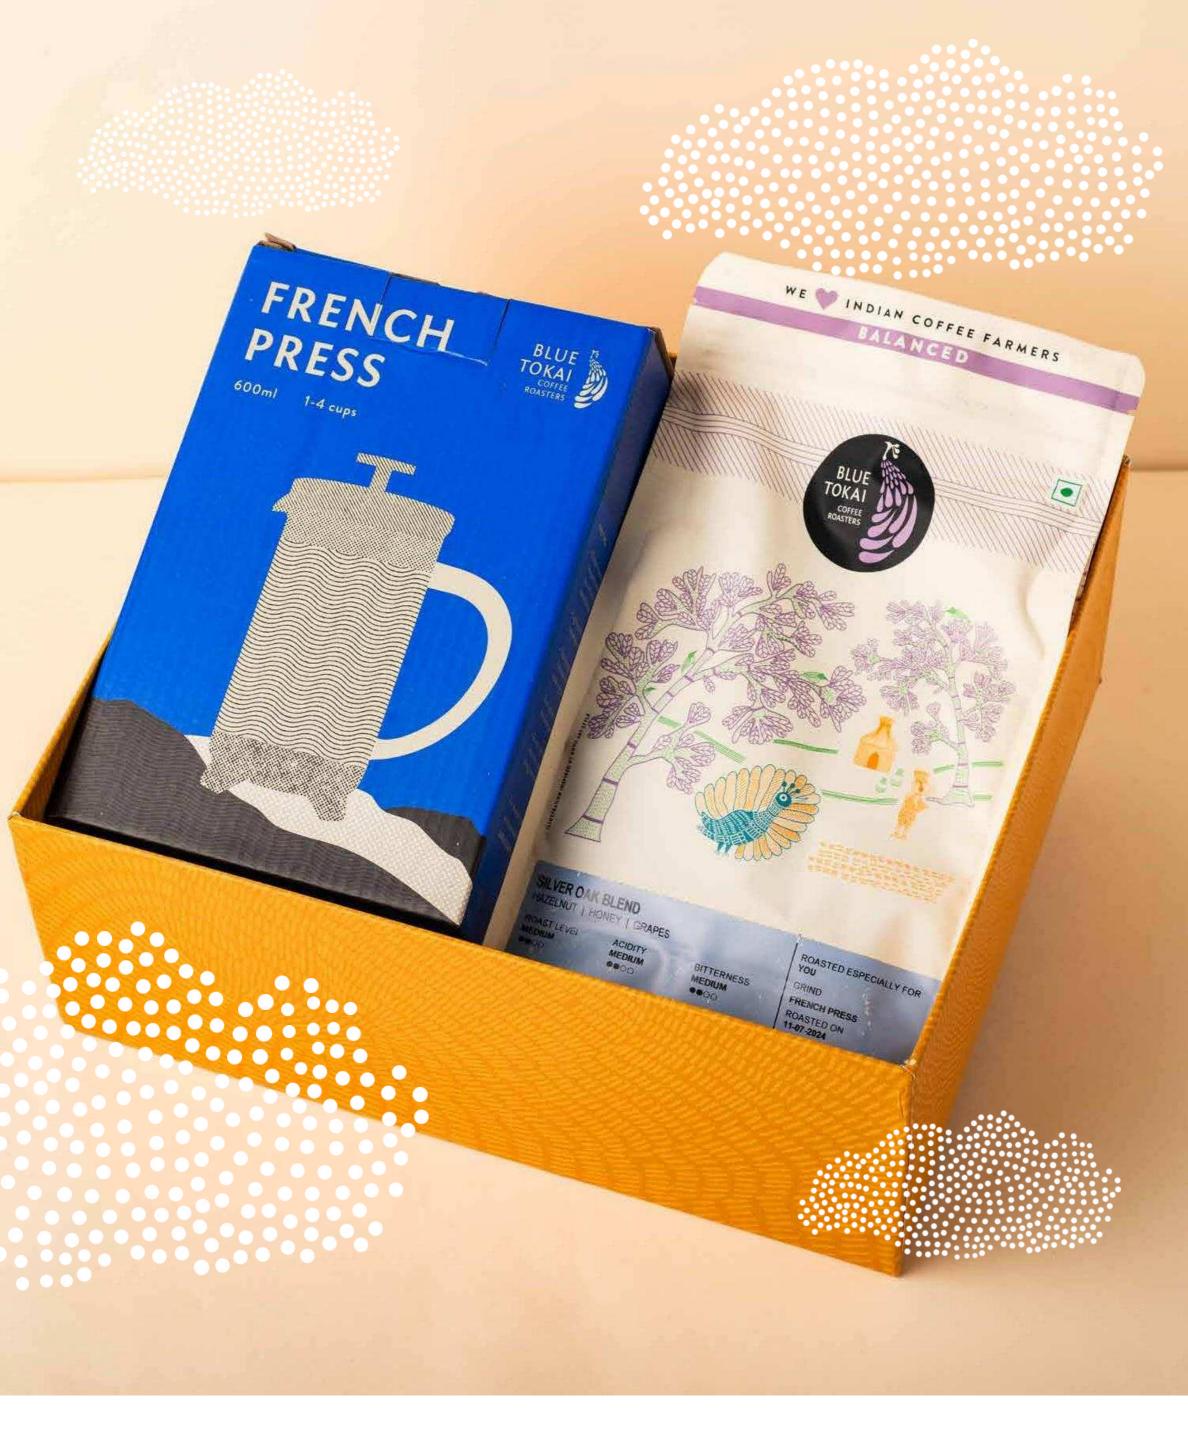

### Brewing essentials for COFFEE RITUALS

Choose between 5 combinations according to your and your loved one's tastes and requirements!

Rs. 1147

 100 gms of our Silver Oak Cafe Blend in a French Press grind